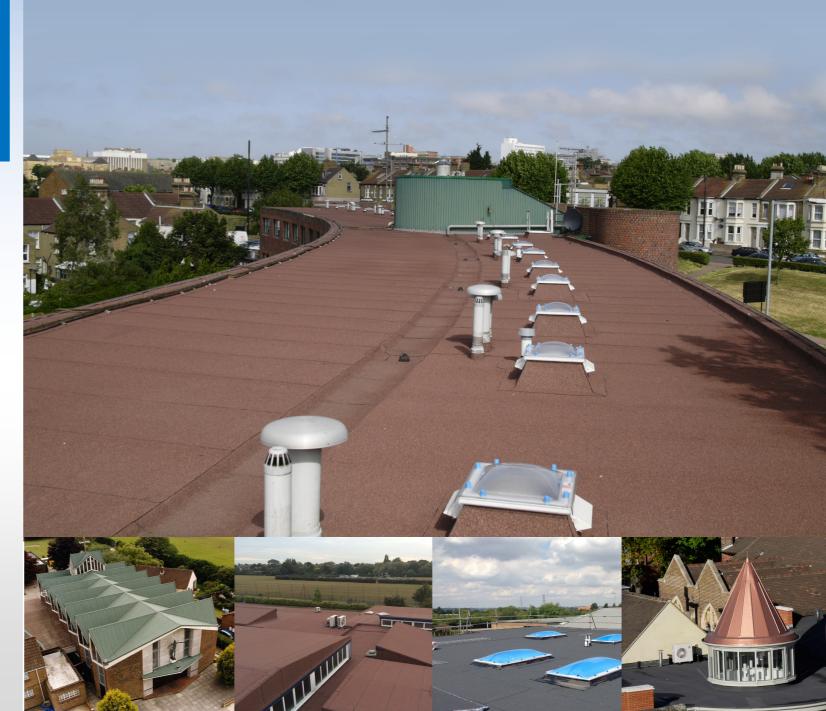

# schools & academies roofing

Schools throughout Essex and East Anglia have been a major part of our business since around the turn of the 20th century.

The construction of our school buildings has changed over the years from strongly built brick to lighter weight structures which are now often very large.

I CI commercia roofing Our portfolio of Commercial Flat Roofing clients and projects is vast; Fords at Dunton and Dagenham, The Bank of England Vaults Loughton, Essex Police Headquarters at Chelmsford to name just a few. Our experience continues to develop with many companies and organisations throughout the area. We work closely with our clients either directly or via their appointed Surveyor or