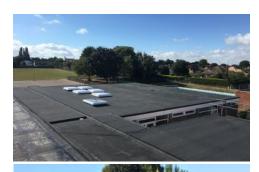

# St Georges Primary School, Shoeburyness, Essex

#### Client:

Southend Borough Council

#### **Project:**

New Roof and Insulation

#### **Product Supplier:**

Icopal

20 year Insurance backed Guarantee