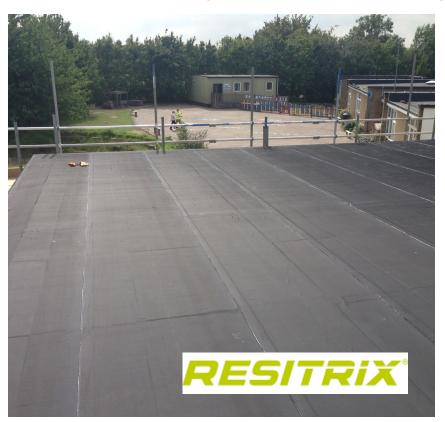

# Case Study: Shaw Primary Academy, Essex

orking with the Main Contractor, B J Davis Ltd of Southend-on-Sea, we completed the overlaying of the new flat roof onto the contractors prepared Plywood roof decking. The ideal product for this type of roof was Resitrix Elastomeric EPDM membrane.

## Project:

Overlaying new roofing membrane onto newly prepared Plywood decking.