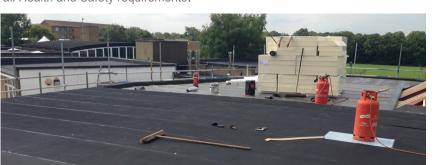

# Case Study: Shaw Primary Academy, Essex

orking with the Main Contractor, B J Davis Ltd of Southend-on-Sea, we completed the overlaying of the new flat roof onto the contractors prepared Plywood roof decking. The ideal product for this type of roof was Resitrix Elastomeric EPDM membrane.

We were able to offer our client a 20 year guarantee on the manufacturers system used, giving the client peace of mind.

Mells Roofing were able to conform to the Health and Safety requirements of our client. All our employees on site follow a Health and Safety training programme and hold certificates in Working at Heights, Harness and Lanyard and First Aid to name but a few.

Our work was completed on time, within the School's budget and conformed to all Health and Safety requirements.