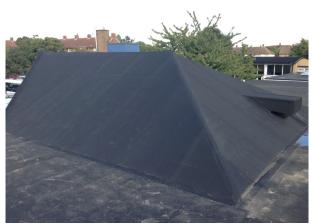

# Case Study: Shaw Primary Academy, Essex

orking with the Main Contractor, B J Davis Ltd of Southend-on-Sea, we completed the overlaying of the new flat roof onto the contractors prepared Plywood roof decking. The ideal product for this type of roof was Resitrix Elastomeric EPDM membrane.

## Project:

Overlaying new roofing membrane onto newly prepared Plywood decking.