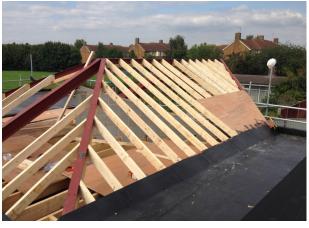

# Case Study: Shaw Primary Academy, Essex

orking with the Main Contractor, B J Davis Ltd of Southend-on-Sea, we completed the overlaying of the new flat roof onto the contractors prepared Plywood roof decking. The ideal product for this type of roof was Resitrix Elastomeric EPDM membrane.

## Project:

Overlaying new roofing membrane onto newly prepared Plywood decking.