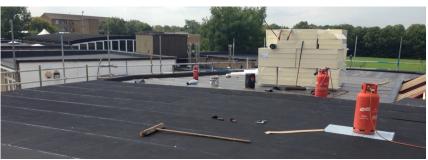

# Case Study: Shaw Primary Academy, Essex

orking with the Main Contractor, B J Davis Ltd of Southend-on-Sea, we completed the overlaying of the new flat roof onto the contractors prepared Plywood roof decking. The ideal product for this type of roof was Resitrix Elastomeric EPDM membrane.

## Project:

Overlaying new roofing membrane onto newly prepared Plywood decking.